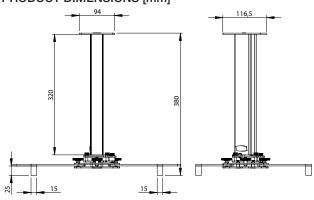

A very stable solution that is also easy to service. Available in two lengths: one version of length 380 mm that can be cut down by as much as 170 mm, and a shorter version of length 110 mm, which cannot be cut to length.

INFO

Finish: white

Maximum weight projector: 20 kg

Minimum weight projector: can vary, depending on the hole

pattern on the backside of the projector.

Weight: 1 - 3 kg

Length: 110 mm (cannot be cut), 380 mm (can be cut by a

maximum of 170 mm)

Fine adjustment: fine adjustment does not require any tools.

## PRODUCT DIMENSIONS [mm]