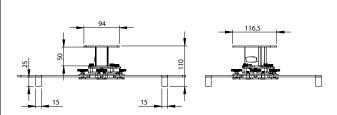

A very stable solution that is also easy to service. Available in two lengths: one version of length 380 mm that can be cut down by as much as 170 mm, and a shorter version of length 110 mm, which cannot be cut to length.

INFO

Finish: white

Maximum weight projector: 20 kg

Minimum weight projector: can vary, depending on the hole

pattern on the backside of the projector.

Weight: 1 - 3 kg

Length: 110 mm (cannot be cut), 380 mm (can be cut by a

maximum of 170 mm)

Fine adjustment: fine adjustment does not require any tools.

## PRODUCT DIMENSIONS [mm]