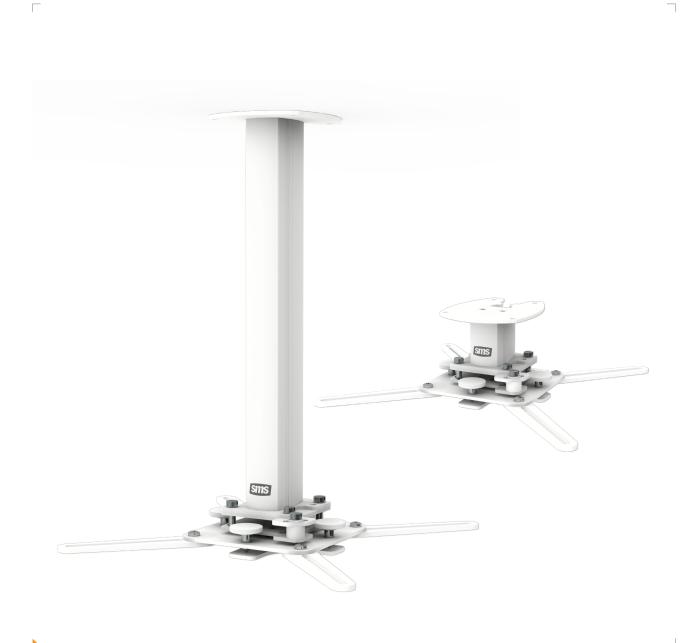

# A secure position for heavy projectors.

Adjust the image simply and accurately with the aid of the ingenious joint, which can hold heavy projectors secure in the selected position. Fine adjustment, including tilt, is made directly at the projector bracket, without the need for any tools. This minimises the need for image adjustment using the projector, and gives significantly more rapid and easier installation. Cables are effectively concealed in the cable holder of the column and a white cover plate is mounted last, when all cables are in place, for simple and nice-looking installation. Delivered with a universal slide that can be used with most heavy projectors.

A very stable solution that is also easy to service. Available in two lengths: one version of length 380 mm that can be cut down by as much as 170 mm, and a shorter version of length 110 mm, which cannot be cut to length.

#### Included:

The SMS Projector Precision M Unislide, PP100250. It has four long and two short arms and is also suitable for projectors with a smaller hole pattern.

A white cover plate is also included. It is mounted last, when all cables are in place, for simple and nice-looking installation.