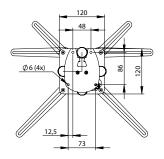

m, which cannot be cut to length.

INFO

Finish: white

Maximum weight projector: 20 kg

Minimum weight projector: can vary, depending on the hole

pattern on the backside of the projector.

Weight: 1 - 3 kg

Length: 110 mm (cannot be cut), 380 mm (can be cut by a

maximum of 170 mm)

Fine adjustment: fine adjustment does not require any tools.

#### Included:

The SMS Projector Precision M Unislide, PP100250. It has four long and two short arms and is also suitable for projectors with a smaller hole pattern.

A white cover plate is also included. It is mounted last, when all cables are in place, for simple and nice-looking installation.

# ART. NO.

PP140001 PP140002

### **DESCRIPTION**

SMS Projector Precision CM F 110 SMS Projector Precision CM F 380

## PRODUCT DIMENSIONS [mm]