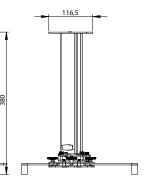

A very stable solution that is also easy to service. Available in two lengths: one version of length 380 mm that can be cut down by as much as 170 mm, and a shorter version of length 110 mm, which cannot be cut to length.

INFO

Finish: white

Maximum weight projector: 20 kg

Minimum weight projector: can vary, depending on the hole

pattern on the backside of the projector.

Weight: 1 - 3 kg

Length: 110 mm (cannot be cut), 380 mm (can be cut by a

## PRODUCT DIMENSIONS [mm]