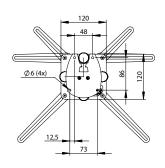

which cannot be cut to length.

INFO

Finish: white

Maximum weight projector: 20 kg

Minimum weight projector: can vary, depending on the hole

pattern on the backside of the projector.

Weight: 1 - 3 kg

Length: 110 mm (cannot be cut), 380 mm (can be cut by a

maximum of 170 mm)

Fine adjustment: fine adjustment does not require any tools.

#### Included:

The SMS Projector Precision M Unislide, PP100250. It has four long and two short arms and is also suitable for projectors with a smaller hole pattern.

A white cover plate is also included. It is mounted last, when all cables are in place, for simple and nice-looking installation.

# ART. NO.

PP140001 PP140002

### **DESCRIPTION**

SMS Projector Precision CM F 110 SMS Projector Precision CM F 380

## PRODUCT DIMENSIONS [mm]